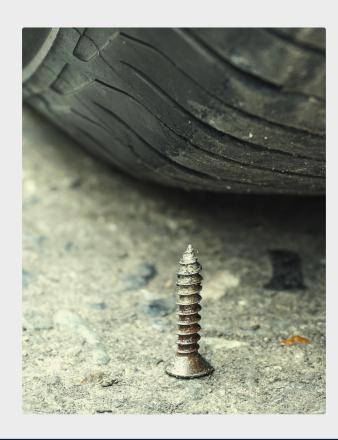

#### COVERAGE FOR THE UNEXPECTED

A road hazard is considered to be any of the following:

**CURBS** 

**DEBRIS** 

on a public roadway including nails, glass and tree limbs

Or any other object not normally found on a public roadway.

# COVERAGE FOR THE UNEXPECTED

A road hazard is considered to be any abnormal road condition and/or objects.

#### These can include:

- Pot Holes
- Rocks
- Metal Scraps
- Nails
- Glass
- Other Road Debris